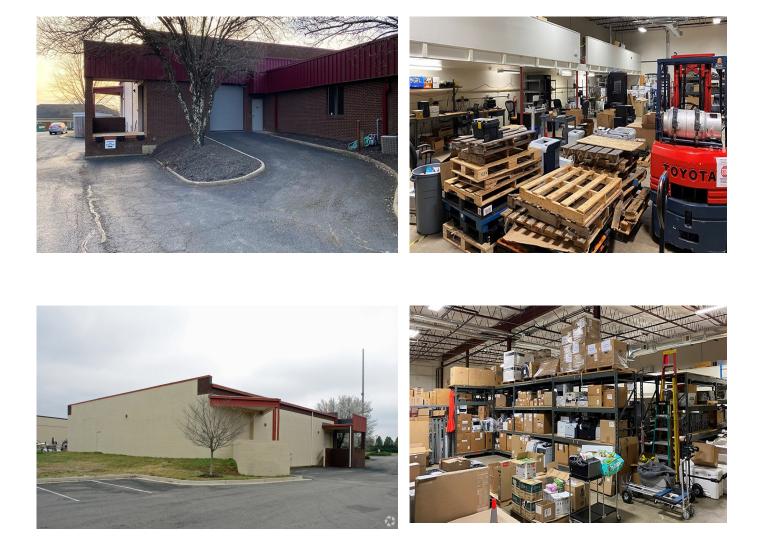

### Features

- 10,092 +/- sf fully conditioned flex space
- 7,092 +/- sf conditioned warehouse
- 3,000 +/- sf office
- Two dock level and one drive in
- Zoned I-1
- 15'-16' warehouse ceiling height
- Located just off of Midlothian Turnpike and 1/2 mile from I-288
- Tax Parcel ID# 721710873200000
- Lease rate \$14/sf (absolute NNN)