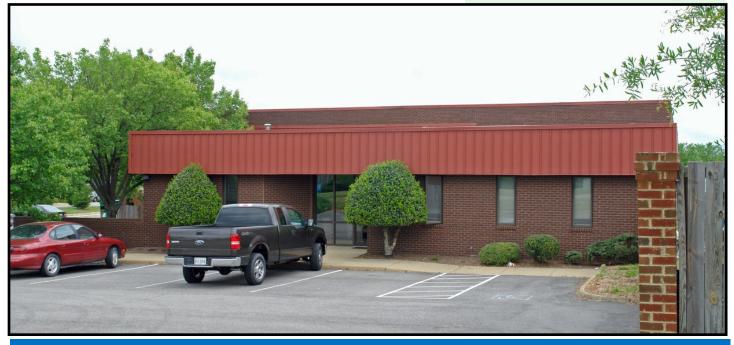

# 111 N. Otterdale Road

# Midlothian, VA

# For Lease

### Features

- 10,092 +/- sf fully conditioned flex space
- 7,092 +/- sf conditioned warehouse
- 3,000 +/- sf office
- Two dock level and one drive in
- Zoned I-1
- 15'-16' warehouse ceiling height
- Located just off of Midlothian Turnpike and 1/2 mile from I-288
- Tax Parcel ID# 721710873200000
- Lease rate \$14/sf (absolute NNN)