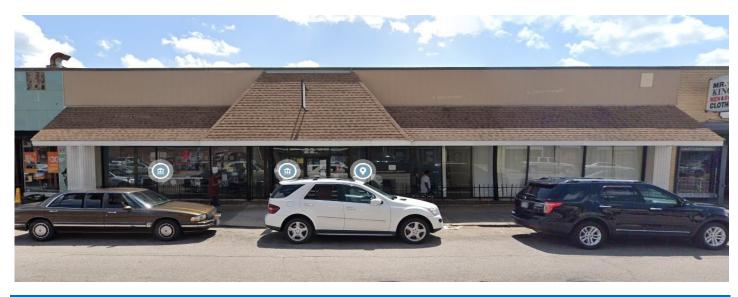

## 22 W. Washington Street

Petersburg, VA

## Retail /Office space Available in downtown Petersburg

#### **Features**

- Convenient location near retail, restaurant, courthouse and and interstate.
- Tax parcel #022060001
- Approximately 12,000 +/- square feet available on first floor.
  Potential of additional space in basement.
- Zoned B-3, with some off-street parking available
- Lease price \$8,950 per month, modified gross