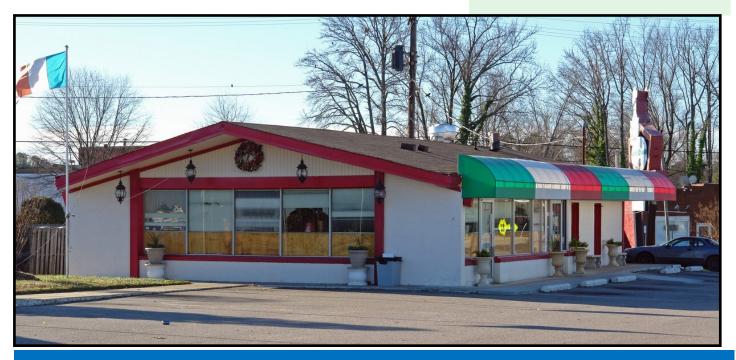

# 1,964 SF Retail Building Available for Lease in Petersburg

### **Features**

- Formerly used as a restaurant for approximately 30 years.
- Potential signage on both South Sycamore and South Crater Roads.
- Good location
- Year Built—1968
- Tax parcel #055-170002
- 0.658 acres
- Zoned B-2