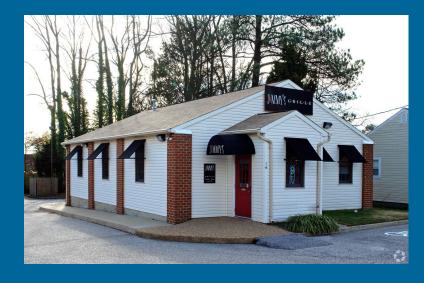

## For Sale

16 Goodrich Avenue Petersburg, VA 23805

Call - (804) 777-7070

Offered at

\$174,500

- Approximately 1,400 square feet .
- Zoned B-2
- Formerly used as a restaurant
- Year built—1994
- Move-in condition
- FF & E convey with sale
- On-site parking—24 spaces
- Located in close proximity to retail, medical and office facilities