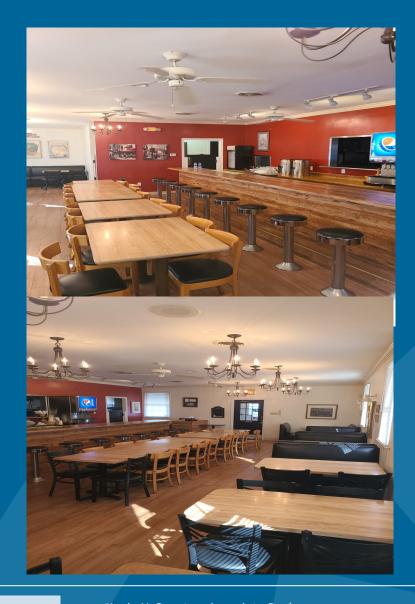

## For Sale

16 Goodrich Avenue Petersburg, VA 23805

Call - (804) 777-7070

Offered at

\$174,500

- Approximately 1,400 square feet .
- Zoned B-2
- Formerly used as a restaurant
- Year built—1994
- Move-in condition
- FF & E convey with sale
- On-site parking—24 spaces
- Located in close proximity to retail, medical and office facilities