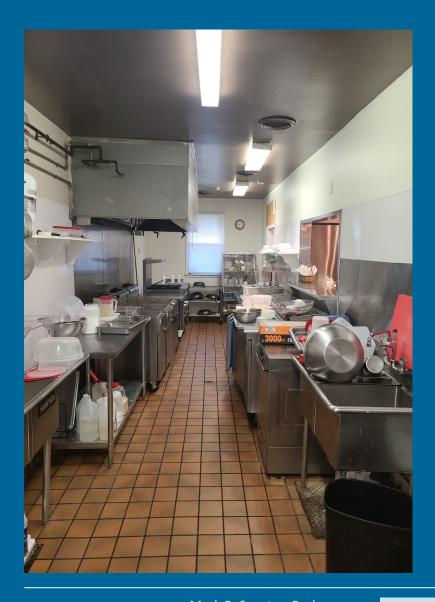

## For Sale

16 Goodrich Avenue Petersburg, VA 23805

Call - (804) 777-7070

Offered at

\$174,500

- Approximately 1,400 square feet .
- Zoned B-2
- Formerly used as a restaurant
- Year built—1994
- Move-in condition
- FF & E convey with sale
- On-site parking—24 spaces
- Located in close proximity to retail, medical and office facilities