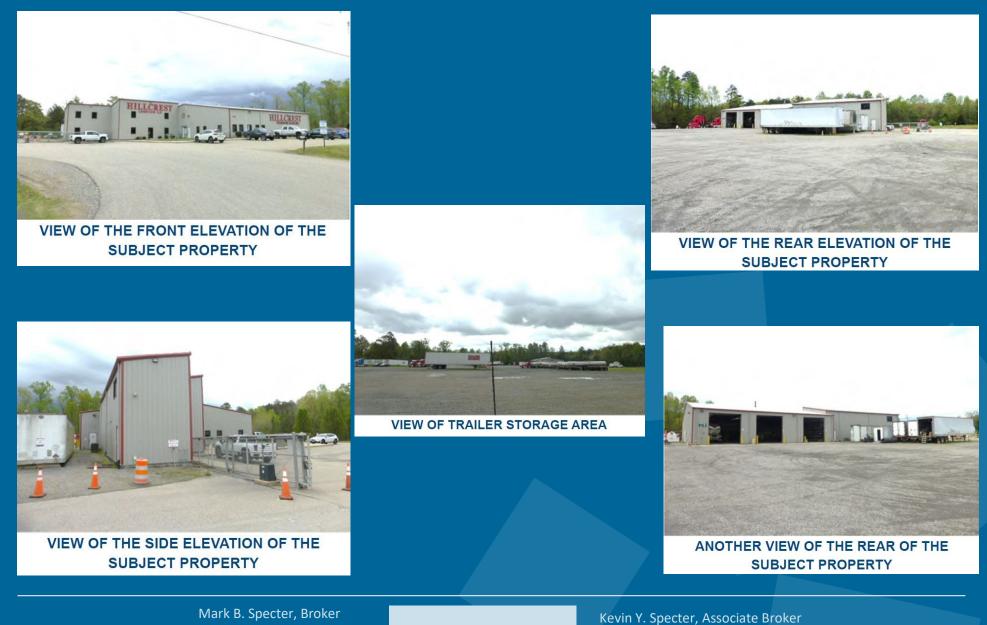

#### **PROPERTY SUMMARY** Property Address: 25452 Hofheimer Way, Dinwiddie, VA LAND Tax Parcels: 21-7-7B, 21-7-7A, 21-7-7 and 21-4-3 Land Area: 24 acres Zoning Classification: M-1 IMPROVEMENT DESCRIPTION 2 buildings Steel frame construction, reinforced concrete slab, pre-engineered metal paneling, metal roof LED lighting, pole mounted lighting in asphalt parking lot, primary electric is 400AMP, 600Y/347Volt, 3-Phase, 4-Wire electrical system, standard windows, single door system, standard plumbing, no sprinkler system, surveillance cameras, concrete sidewalks, concrete curbing, low maintenance landscaping sprinkler, trucking area has secured fenced-in yard storage with gravel paved parking Garage/Shop 5,610 square feet, wasteoil heating system and air condition, exposed walls with insulated paneling, exposed roof trusses with 20' clear ceiling height, exposed concrete slab flooring, Office 3,630 square feet, electric heat pumps for heating & cooling, painted gypsum wallboard, suspended acoustical tile, vinyl composite tile or pre-engineered wood flooring,