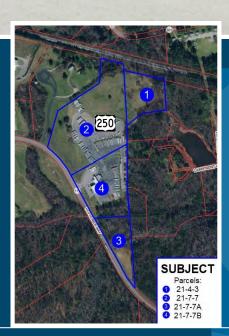

#### **PROPERTY SUMMARY** Property Address: 25452 Hofheimer Way, Dinwiddie, VA LAND Tax Parcels: 21-7-7B, 21-7-7A, 21-7-7 and 21-4-3 Land Area: 24 acres Zoning Classification: M-1 IMPROVEMENT DESCRIPTION 2 buildings Steel frame construction, reinforced concrete slab, pre-engineered metal paneling, metal roof LED lighting, pole mounted lighting in asphalt parking lot, primary electric is 400AMP, 600Y/347Volt, 3-Phase, 4-Wire electrical system, standard windows, single door system, standard plumbing, no sprinkler system, surveillance cameras, concrete sidewalks, concrete curbing, low maintenance landscaping sprinkler, trucking area has secured fenced-in yard storage with gravel paved parking Garage/Shop 5,610 square feet, wasteoil heating system and air condition, exposed walls with insulated paneling, exposed roof trusses with 20' clear ceiling height, exposed concrete slab flooring, Office 3,630 square feet, electric heat pumps for heating & cooling, painted gypsum wallboard, suspended acoustical tile, vinyl composite tile or pre-engineered wood flooring,