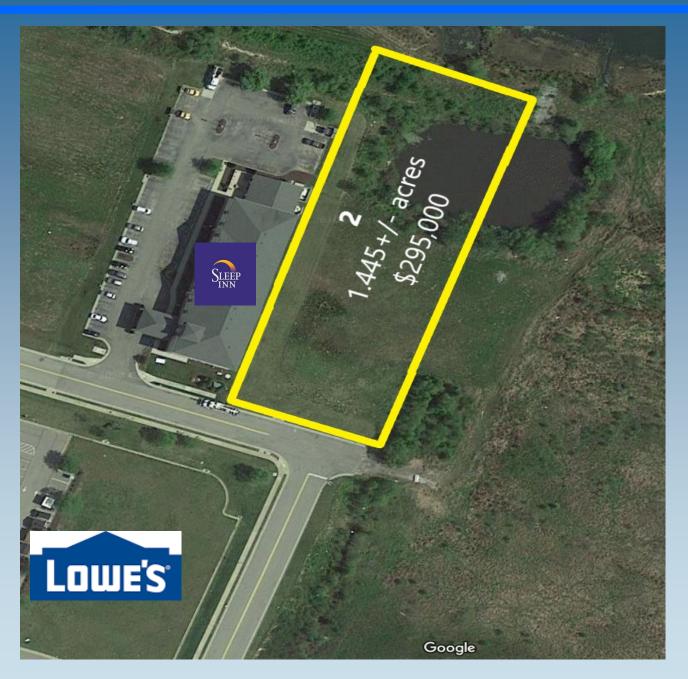

## Land for Sale Waterside Drive Prince George, VA

- 1—4.668+/- acres, Parcel 220(07)00-005-0 Zoned B-1
- 2—1.445+/- acres, Parcel 220(07)00-007-0 Zoned B-1
- 3—27+/- acres, Parcel 220(0A)00-001-0
  Zoned M-2
- Property in close proximity to major retail, restaurants, offices & medical businesses