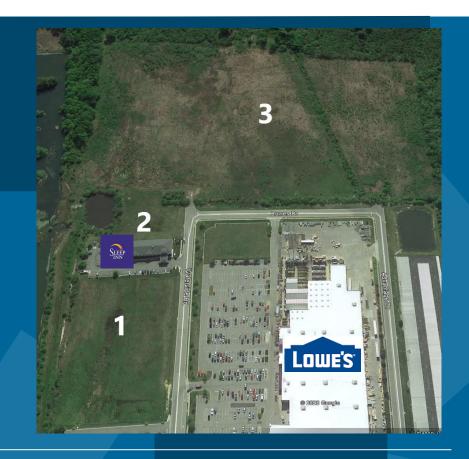

## Land for Sale Waterside Drive Prince George, VA

- 1—4.668+/- acres, Parcel 220(07)00-005-0 Zoned B-1
- 2—1.445+/- acres, Parcel 220(07)00-007-0 Zoned B-1
- 3—27+/- acres, Parcel 220(0A)00-001-0
  Zoned M-2
- Property in close proximity to major retail, restaurants, offices & medical businesses