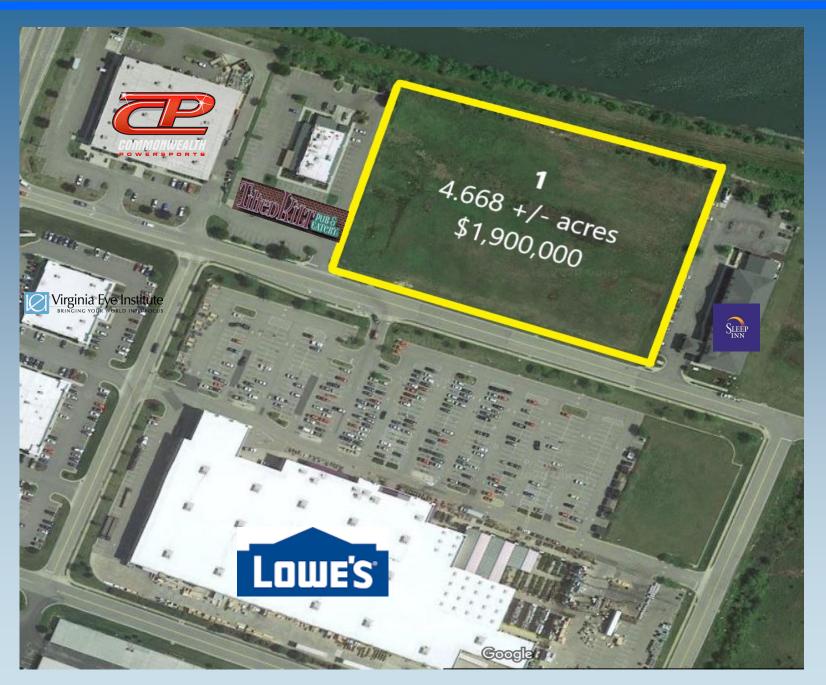

## Land for Sale Waterside Drive Prince George, VA

- 1—4.668+/- acres, Parcel 220(07)00-005-0 Zoned B-1
- 2—1.445+/- acres, Parcel 220(07)00-007-0 Zoned B-1
- 3—27+/- acres, Parcel 220(0A)00-001-0
  Zoned M-2
- Property in close proximity to major retail, restaurants, offices & medical businesses