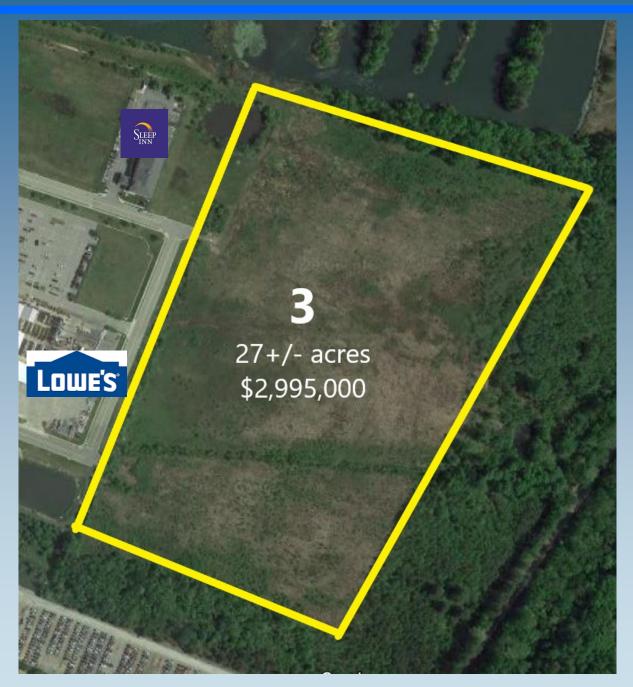

## Land for Sale Waterside Drive Prince George, VA

- 1—4.668+/- acres, Parcel 220(07)00-005-0 Zoned B-1
- 2—1.445+/- acres, Parcel 220(07)00-007-0 Zoned B-1
- 3—27+/- acres, Parcel 220(0A)00-001-0
  Zoned M-2
- Property in close proximity to major retail, restaurants, offices & medical businesses