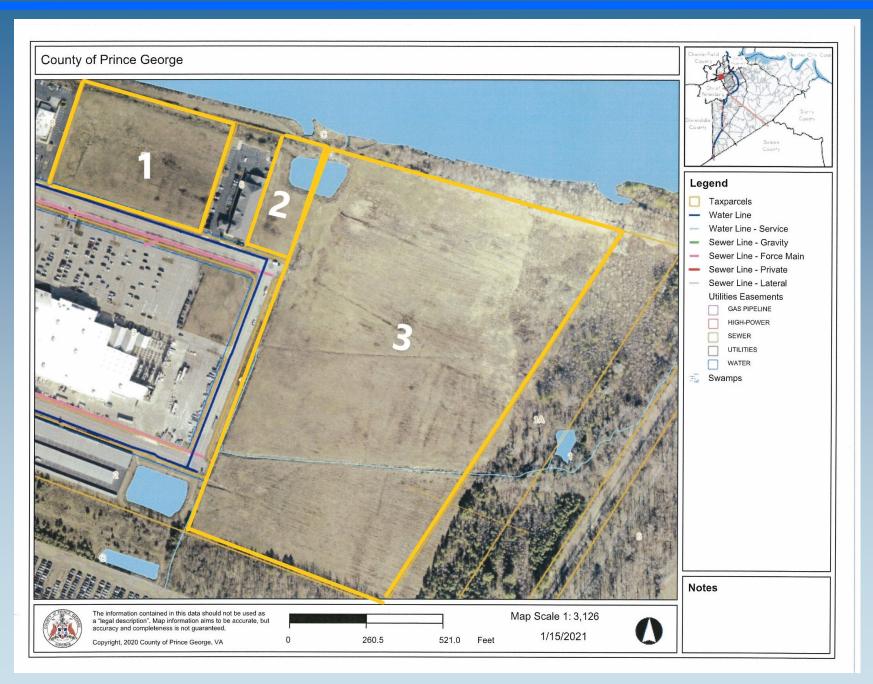

## Land for Sale Waterside Drive Prince George, VA

- 1—4.668+/- acres, Parcel 220(07)00-005-0 Zoned B-1
- 2—1.445+/- acres, Parcel 220(07)00-007-0 Zoned B-1
- 3—27+/- acres, Parcel 220(0A)00-001-0
  Zoned M-2
- Property in close proximity to major retail, restaurants, offices & medical businesses