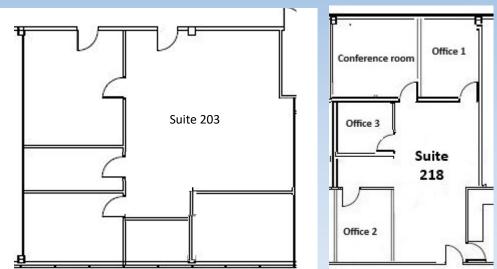

## Suites available

| <u>Suite</u> | <u>Rate</u> | <u>Square feet</u> | <u>Floor</u> | <u>Availability</u> |
|--------------|-------------|--------------------|--------------|---------------------|
| 120          | \$16 psf    | 5,124              | 1st          | February 28, 2025   |
| 203          | \$16.97 psf | 1,536              | 2nd          | immediate           |
| 218          | \$16 psf    | 1,083              | 2nd          | immediate           |

Not to scale. Floor plan may have been altered.

All information herein deemed reliable but in no way guaranteed and is subject to change or withdrawal without notice. The Owner and Specter Properties, Inc. are making no guarantees concerning the accuracy of the information in this report. Specter Properties, Inc. represents the Owner of this property.