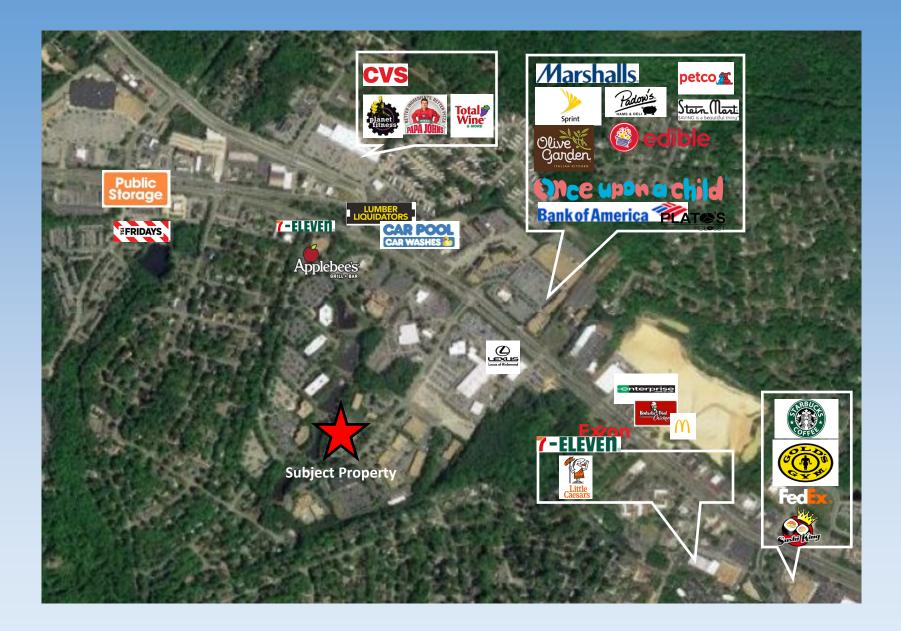

-----|--------------------|--------------|---------------------|
| 120          | \$16 psf    | 5,124              | 1st          | February 28, 2025   |
| 203          | \$16.97 psf | 1,536              | 2nd          | immediate           |
| 218          | \$16 psf    | 1,083              | 2nd          | immediate           |





Not to scale. Floor plan may have been altered.

All information herein deemed reliable but in no way guaranteed and is subject to change or withdrawal without notice. The Owner and Specter Properties, Inc. are making no guarantees concerning the accuracy of the information in this report. Specter Properties, Inc. represents the Owner of this property.

Specter Properties, Inc.

P.O. Box 2455 9401 Courthouse Road, Suite C Chesterfield, VA 23832 804-777-7070



All information herein deemed reliable but in no way guaranteed and is subject to change or withdrawal without notice. The Owner and Specter Properties, Inc. are making no guarantees concerning the accuracy of the information in this report. Specter Properties, Inc. represents the Owner of this property.