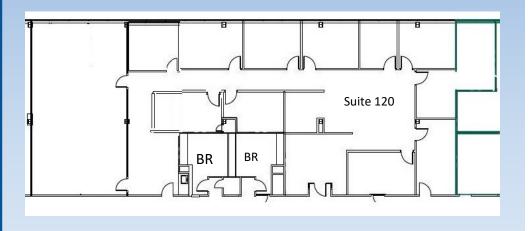

## Suites available

| <u>Suite</u> | <u>Rate</u> | <u>Square feet</u> | <u>Floor</u> | <u>Availability</u> |
|--------------|-------------|--------------------|--------------|---------------------|
| 120          | \$16 psf    | 5,124              | 1st          | February 28, 2025   |
| 203          | \$16.97 psf | 1,536              | 2nd          | immediate           |
| 218          | \$16 psf    | 1,083              | 2nd          | immediate           |

Not to scale. Floor plan may have been altered.

All information herein deemed reliable but in no way guaranteed and is subject to change or withdrawal without notice. The Owner and Specter Properties, Inc. are making no guarantees concerning the accuracy of the information in this report. Specter Properties, Inc. represents the Owner of this property.