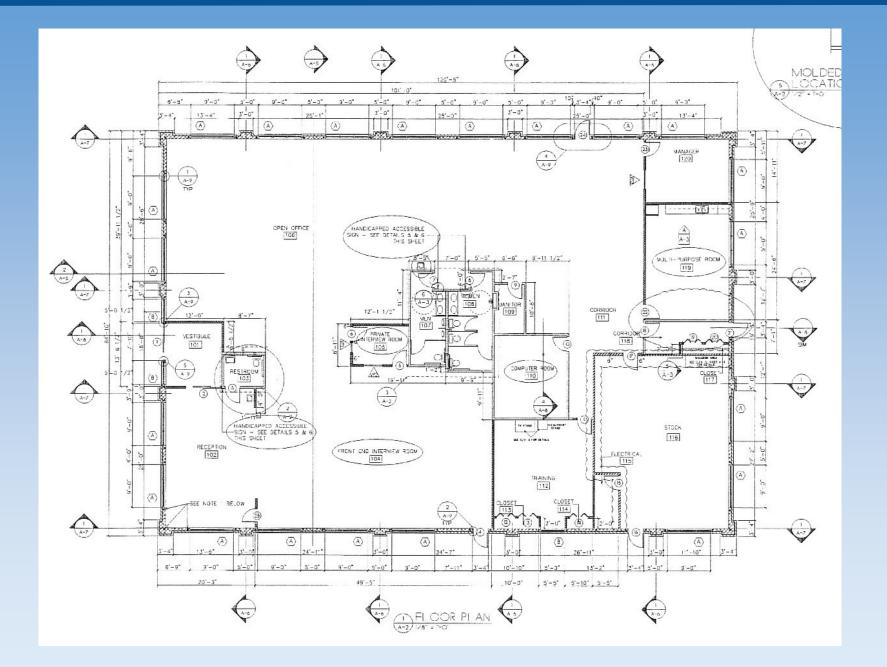

P.O. Box 2455 9401 Courthouse Road, Suite C Chesterfield, VA 23832 804-777-7070

- Parcel #729689710000000
- Building: 9,944 +/- sq. ft.
- Year built: 2005
- Acres: 1.35
- Zoned: Commercial
- Previously occupied by Social Security Administration
- Located as an outparcel in Village at Waterford
- Surrounded by medical, retail, restaurants and offices