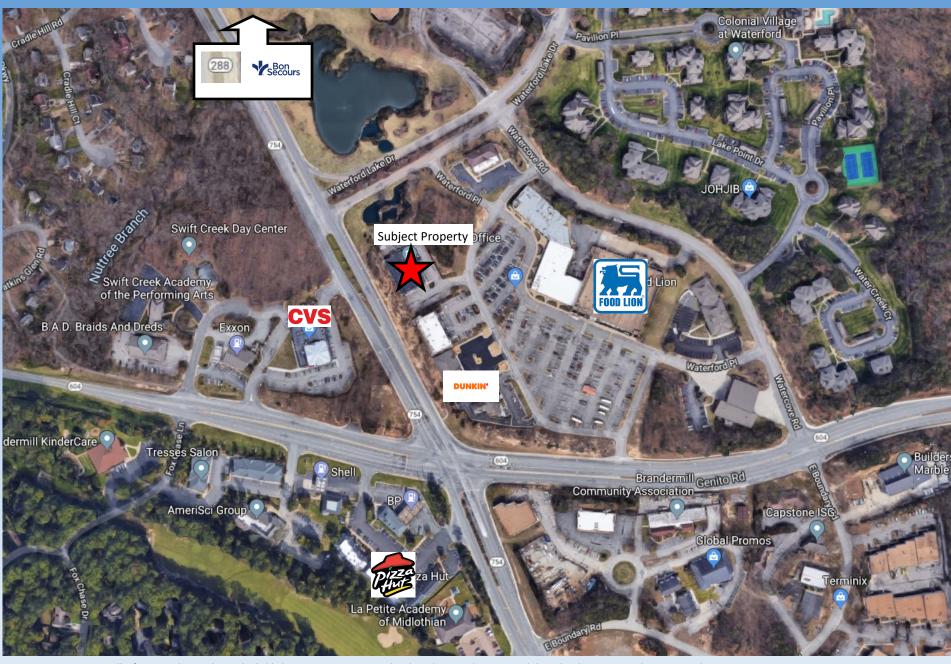

P.O. Box 2455 9401 Courthouse Road, Suite C Chesterfield, VA 23832 804-777-7070

- Parcel #729689710000000
- Building: 9,944 +/- sq. ft.
- Year built: 2005
- Acres: 1.35
- Zoned: Commercial
- Previously occupied by Social Security Administration
- Located as an outparcel in Village at Waterford
- Surrounded by medical, retail, restaurants and offices