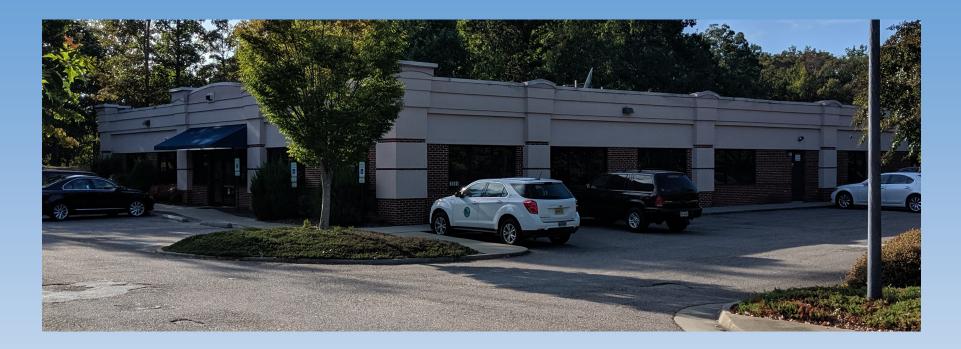

P.O. Box 2455 9401 Courthouse Road, Suite C Chesterfield, VA 23832 804-777-7070

- Parcel #729689710000000
- Building: 9,944 +/- sq. ft.
- Year built: 2005
- Acres: 1.35
- Zoned: Commercial
- Previously occupied by Social Security Administration
- Located as an outparcel in Village at Waterford
- Surrounded by medical, retail, restaurants and offices