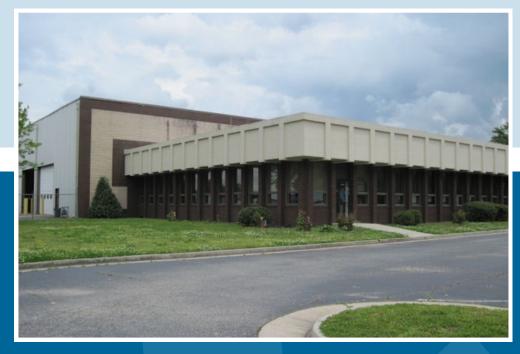

## For Lease

FOR LEASE

\$4.49 psf\*

1990 E Whitehill Road, Prince George, VA 23875

Call - (804) 777-7070

- 6,000 square feet of office space
- 18,400 square feet of warehouse space
- 5 drive-in doors
- 2 tractor trailer docks
- Warehouse ceiling range 22'-24'

Property Address: 1990 E. Whitehill Road

Prince George, VA

Lease Price: \$4.49\* psf blended rate

for entire office & warehouse space

Building Size: 6,000 square feet—office

18,400 square feet—warehouse

- \*Blended rate reflects \$6/psf for office space and \$4/psf for warehouse which includes leasing the entire available space. Possible to lease smaller sections and price per square foot will vary.
- Main warehouse consists of 10,000 square feet, four drive-in doors (18' x 14') and two tractor trailer dock doors (8' x 8') with ceiling height of 22'7".
- Second warehouse area consists of 5,600 square feet and ceiling height of 24'.
- Third warehouse area consists of 2,800 square feet, one drive-in door (12'x14') and ceiling height of 24'.
- Office area consists of multiple offices, break area, kitchen area, restrooms and conference room.