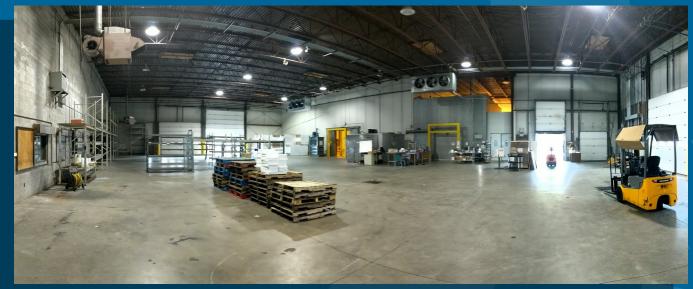

Property Address: 1990 E. Whitehill Road

Prince George, VA

Lease Price: \$4.49\* psf blended rate

for entire office & warehouse space

Building Size: 6,000 square feet—office

18,400 square feet—warehouse

- \*Blended rate reflects \$6/psf for office space and \$4/psf for warehouse which includes leasing the entire available space. Possible to lease smaller sections and price per square foot will vary.
- Main warehouse consists of 10,000 square feet, four drive-in doors (18' x 14') and two tractor trailer dock doors (8' x 8') with ceiling height of 22'7".
- Second warehouse area consists of 5,600 square feet and ceiling height of 24'.
- Third warehouse area consists of 2,800 square feet, one drive-in door (12'x14') and ceiling height of 24'.
- Office area consists of multiple offices, break area, kitchen area, restrooms and conference room.