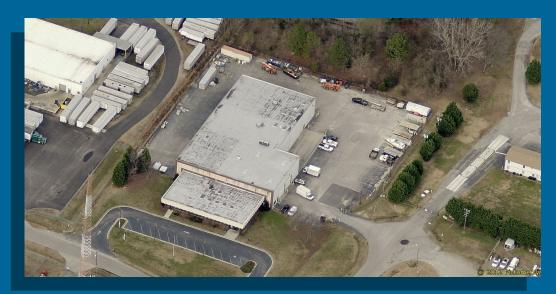

## For Lease

FOR LEASE

\$4.49 psf\*

1990 E Whitehill Road, Prince George, VA 23875

Call - (804) 777-7070

- 6,000 square feet of office space
- 18,400 square feet of warehouse space
- 5 drive-in doors
- 2 tractor trailer docks
- Warehouse ceiling range 22'-24'

Property Address: 1990 E. Whitehill Road

Prince George, VA

Lease Price: \$4.49\* psf blended rate

for entire office & warehouse space

Building Size: 6,000 square feet—office

18,400 square feet—warehouse

- \*Blended rate reflects \$6/psf for office space and \$4/psf for warehouse which includes leasing the entire available space. Possible to lease smaller sections and price per square foot will vary.
- Main warehouse consists of 10,000 square feet, four drive-in doors (18' x 14') and two tractor trailer dock doors (8' x 8') with ceiling height of 22'7".
- Second warehouse area consists of 5,600 square feet and ceiling height of 24'.
- Third warehouse area consists of 2,800 square feet, one drive-in door (12'x14') and ceiling height of 24'.
- Office area consists of multiple offices, break area, kitchen area, restrooms and conference room.