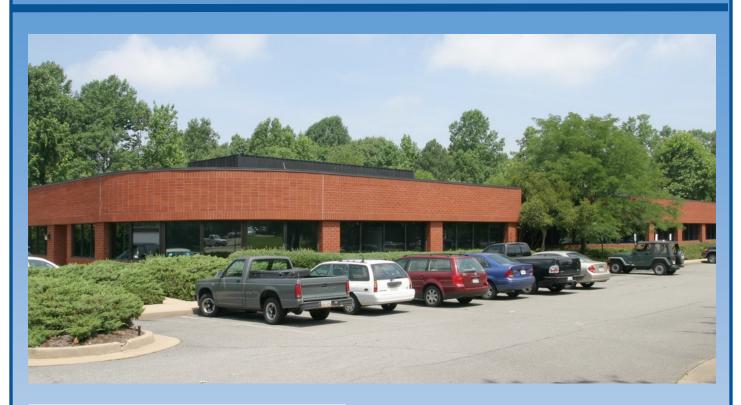

## AVAILABLE FOR LEASE \$14 psf NNN

3900 Gaskins Road Richmond, VA

- Loading dock with truck height
- 2.04+/- acres
- Building is 12,603+/- square feet
- Great signage on Gaskins Road
- Ample parking
- Tax ID #752-758-1696