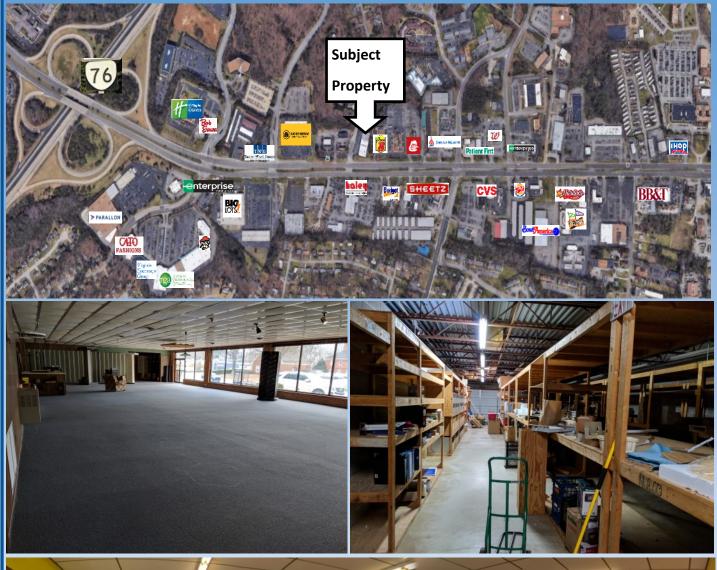

## **AVAILABLE FOR SALE** \$1,200,000

8280 Midlothian Turnpike Midlothian, VA

- Former Adkin's Lighting Building
- Prime location fronting on Midlothian Turnpike and in between Chippenham and Powhite Parkway
- Building is approximately 17,200 square feet
- Zoning—C3
- Owner will consider leasing the property