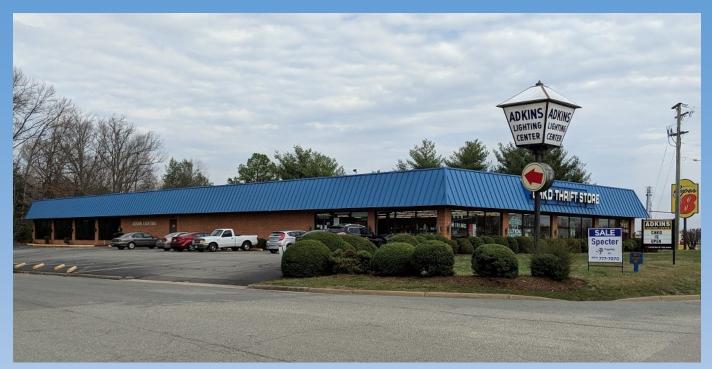

## **AVAILABLE FOR SALE** \$1,200,000

8280 Midlothian Turnpike Midlothian, VA

- Former Adkin's Lighting Building
- Prime location fronting on Midlothian Turnpike and in between Chippenham and Powhite Parkway
- Building is approximately 17,200 square feet
- Zoning—C3
- Owner will consider leasing the property