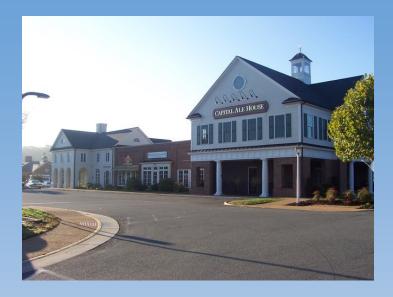

## **FOR LEASE**

13827 Village Place Drive, Midlothian, VA

\$20 per square foot

Formerly fitness studio adjacent to Capital Ale House, Katana, Artisan's and other retail establishments.

- 1,200 square feet available
- Zoned C-3
- Built in 2008
- Retail neighborhood center
- Large open front area
- Private office
- Kitchen area
- One bathroom