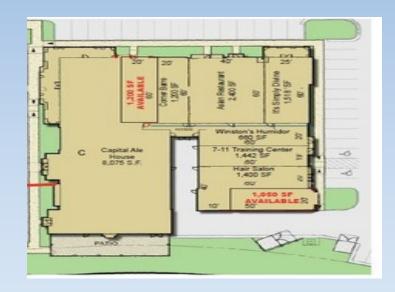

## **FOR LEASE**

13827 Village Place Drive, Midlothian, VA

\$20 per square foot

Formerly fitness studio adjacent to Capital Ale House, Katana, Artisan's and other retail establishments.

- 1,200 square feet available
- Zoned C-3
- Built in 2008
- Retail neighborhood center
- Large open front area
- Private office
- Kitchen area
- One bathroom