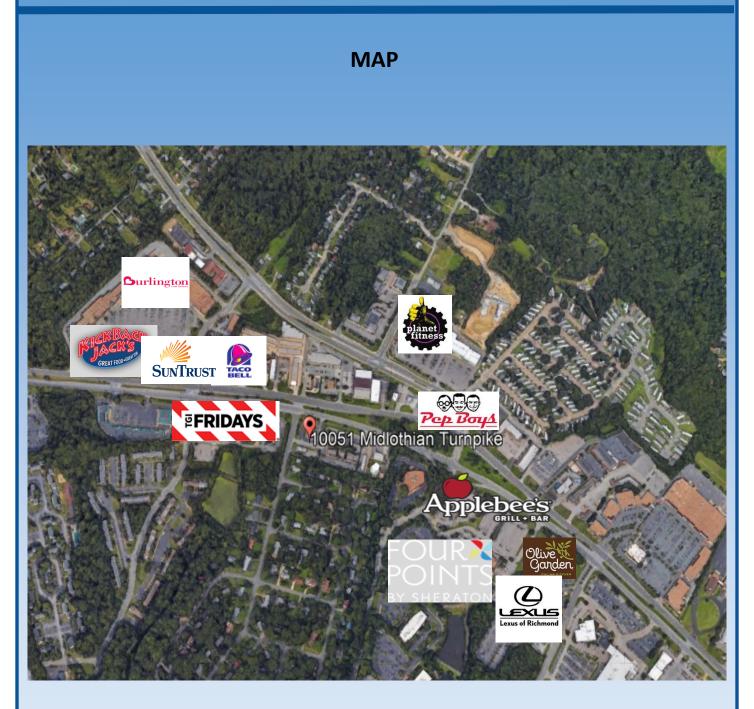

## FOR LEASE

10051 Midlothian Turnpike, Midlothian, VA

\$6,800/month

Former bank building located on Midlothian Turnpike. Easily accessible in highly traveled area with break in median.

- Zoned C-5
- Built in 1974
- Lot—0.913 acres
- Building—4,209 square feet
- Paved area with 30+ spaces
- Great location with heavy
  traffic
- Median break for easy access
- NNN Lease