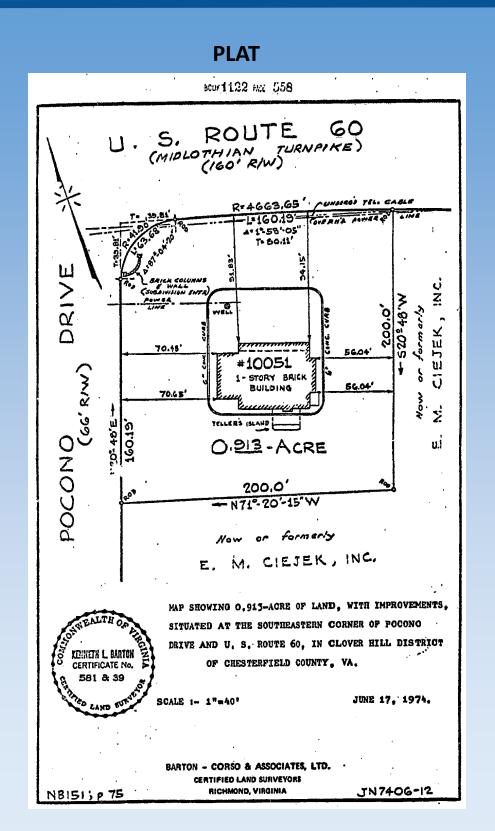

## FOR LEASE

10051 Midlothian Turnpike, Midlothian, VA

\$6,800/month

Former bank building located on Midlothian Turnpike. Easily accessible in highly traveled area with break in median.

- Zoned C-5
- Built in 1974
- Lot—0.913 acres
- Building—4,209 square feet
- Paved area with 30+ spaces
- Great location with heavy
  traffic
- Median break for easy access
- NNN Lease