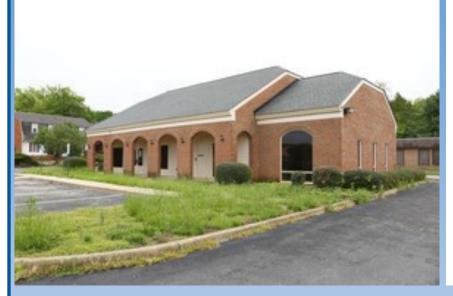

## FOR LEASE

10051 Midlothian Turnpike, Midlothian, VA

\$6,800/month

Former bank building located on Midlothian Turnpike. Easily accessible in highly traveled area with break in median.

- Zoned C-5
- Built in 1974
- Lot—0.913 acres
- Building—4,209 square feet
- Paved area with 30+ spaces
- Great location with heavy
  traffic
- Median break for easy access
- NNN Lease