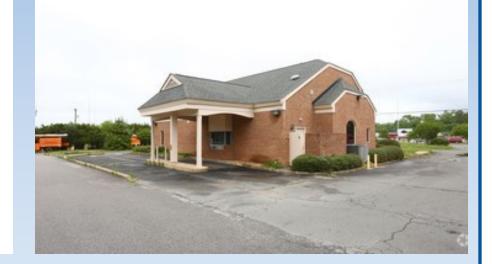

## FOR LEASE

10051 Midlothian Turnpike, Midlothian, VA

\$6,800/month

Former bank building located on Midlothian Turnpike. Easily accessible in highly traveled area with break in median.

- Zoned C-5
- Built in 1974
- Lot—0.913 acres
- Building—4,209 square feet
- Paved area with 30+ spaces
- Great location with heavy
  traffic
- Median break for easy access
- NNN Lease