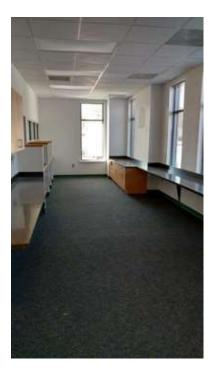

## **General Comments**

- Ideal for a Medical Office but can be used for many other professional office uses
- Approximately 1,600 sq.ft.
- Leases for \$2,000.00 / month plus CAM
- Consist of four (4) exam rooms with sink and cabinet, two (2) doctor offices, one (1) restroom, receptionist area and large open room.
- Ample parking in front, side, and rear of building
- Conveniently located near the corner of Woods Edge and Jefferson Davis Highway. Close proximity to Interstate 95 & 288, Colonial Heights and Chester.