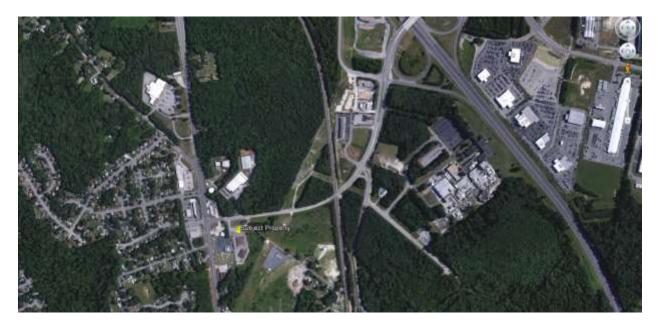

## 16011 Kairos Road Colonial Heights, VA 23834 Suite 200





Mark Specter Broker P.O. Box 1646 10539 South Crater Road Petersburg, VA 23805 (804)733-4040 (w) (804)733-4072 (f)

mspecter@specterproperties.com



## **General Comments**

- Ideal for a Medical Office but can be used for many other professional office uses
- Approximately 1,600 sq.ft.
- Leases for \$2,000.00 / month plus CAM
- Consist of four (4) exam rooms with sink and cabinet, two (2) doctor offices, one (1) restroom, receptionist area and large open room.
- Ample parking in front, side, and rear of building
- Conveniently located near the corner of Woods Edge and Jefferson Davis Highway. Close proximity to Interstate 95 & 288, Colonial Heights and Chester.

## Location



## **Additional Pictures**