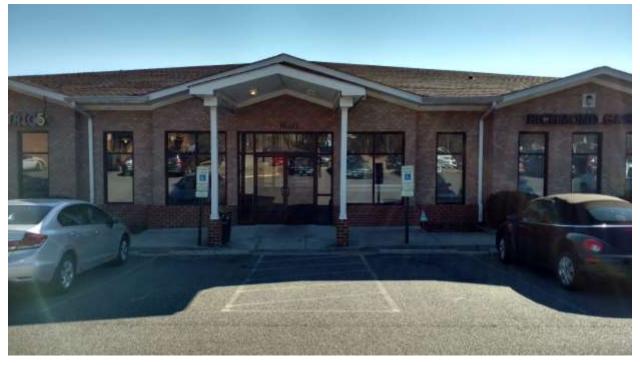

## 16011 Kairos Road Colonial Heights, VA 23834 Suite 200

Mark Specter Broker P.O. Box 1646 10539 South Crater Road Petersburg, VA 23805 (804)733-4040 (w) (804)733-4072 (f)

mspecter@specterproperties.com

## **General Comments**

- Ideal for a Medical Office but can be used for many other professional office uses
- Approximately 1,600 sq.ft.
- Leases for \$2,000.00 / month plus CAM
- Consist of four (4) exam rooms with sink and cabinet, two (2) doctor offices, one (1) restroom, receptionist area and large open room.
- Ample parking in front, side, and rear of building
- Conveniently located near the corner of Woods Edge and Jefferson Davis Highway. Close proximity to Interstate 95 & 288, Colonial Heights and Chester.