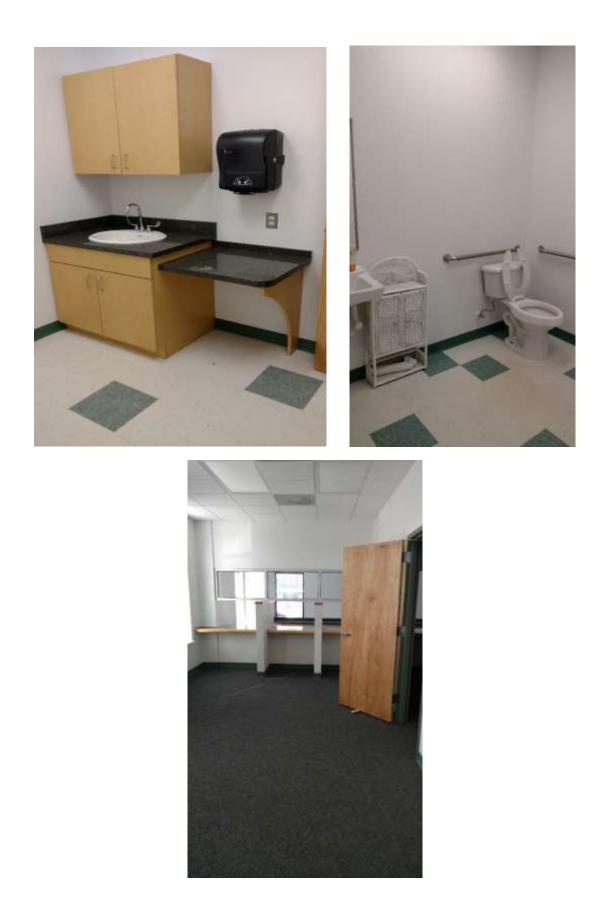

## **General Comments**

- Ideal for a Medical Office but can be used for many other professional office uses
- Approximately 1,600 sq.ft.
- Leases for \$2,000.00 / month plus CAM
- Consist of four (4) exam rooms with sink and cabinet, two (2) doctor offices, one (1) restroom, receptionist area and large open room.
- Ample parking in front, side, and rear of building
- Conveniently located near the corner of Woods Edge and Jefferson Davis Highway. Close proximity to Interstate 95 & 288, Colonial Heights and Chester.

## **Additional Pictures**