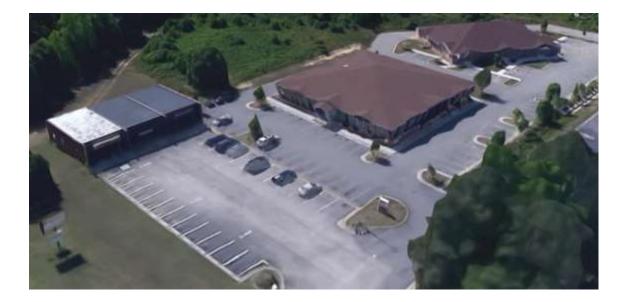

## **General Comments**

- Ideal for a Medical Office but can be used for many other professional office uses
- Approximately 1,600 sq.ft.
- Leases for \$2,000.00 / month plus CAM
- Consist of four (4) exam rooms with sink and cabinet, two (2) doctor offices, one (1) restroom, receptionist area and large open room.
- Ample parking in front, side, and rear of building
- Conveniently located near the corner of Woods Edge and Jefferson Davis Highway. Close proximity to Interstate 95 & 288, Colonial Heights and Chester.